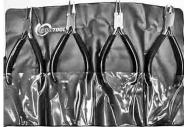

**Pliers Set Box Jointed** 

Set of 4 Box Joint Pliers in plastic pouch. 1 each of chain, flat, round and sidecutter. 46.495 ..... \$ 28.75 set.