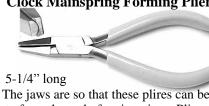

## For metalworking, where work cannot be marked or injured. Head is made of the and parts. Natural shellac. Head is ..... O style .... 1" face 37.700 ..... \$ 15.50 MALLET / DETACHABLE FACE combination desired and can be replaced when worn. Supplied with two different faces and wrench to tighten or remove 37.536 ... 2" head, 2-1/2 oz. Head. Pliers are 5" long. **Clock Mainspring Forming Pliers** 5-1/4" long ..... Parallel Closing Jaws with circular, Rubber padded, hinged discs provide dependable case closing. Also works good for putting barrel caps back on mainspring barrels of clocks. Overall length 7-1/2" 46.805 ..... \$ 14.25

Round Nosed .. 5 1/2" Long 46.310 ..... \$ 19.00 ea. 46.312 ...Long Nose... \$ 20.50 ea.

The jaws are so that these plires can be used to form the end of mainsprings. Plires are of a Box jaw design to be more ridged. 46.729 ..... \$ 15.00 ea.