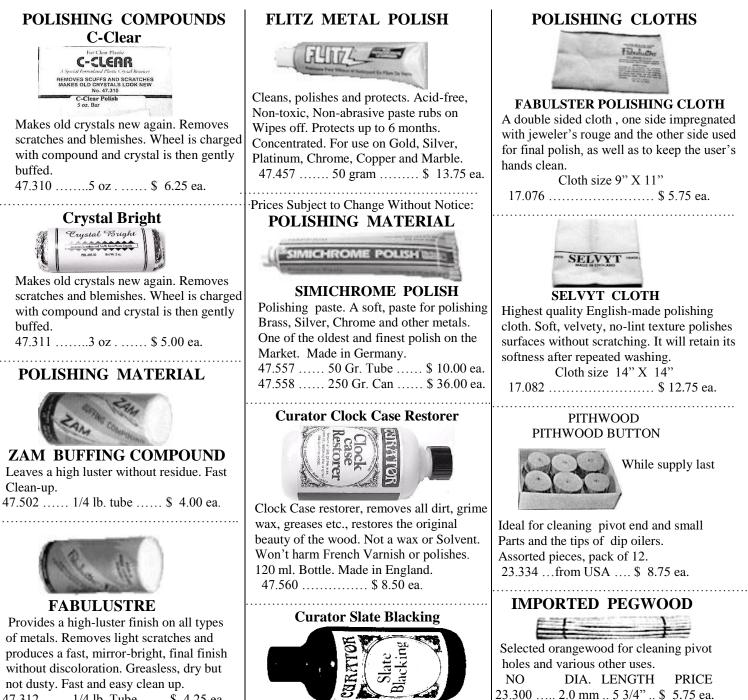

## POLYWATCH

Removes scratches from plastic watch Crystals. Apply a small amount of POLYWATCH to the crystal and polish With a cotton cloth. The scratches will disappear and the surface of the crystal will look as good as new. 47.002 .... Net wt. 0.175 oz. ... \$ 6.00 ea.