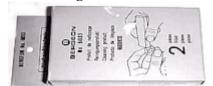

## **Brass Wire Brush**

4" Brass brush with 4 rows .004 crimped Bristles. Brush produces a softer, satin or Matte finish.

| 16.446           | . \$ | 11.50 | ea. |
|------------------|------|-------|-----|
| Steel Wire Brush |      |       |     |