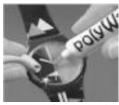

## **Bergeon Rodico**

For cleaning of precision parts and small Gears. Removes surplus oils, loose dirt, Grime, grease, smudges and finger prints. 2 pieces per package.

6033 ..... \$ 12.75 ea.

-71-

23.303 ..... 4.0 mm .. 5 3/4" .. \$ 7.75 ea.